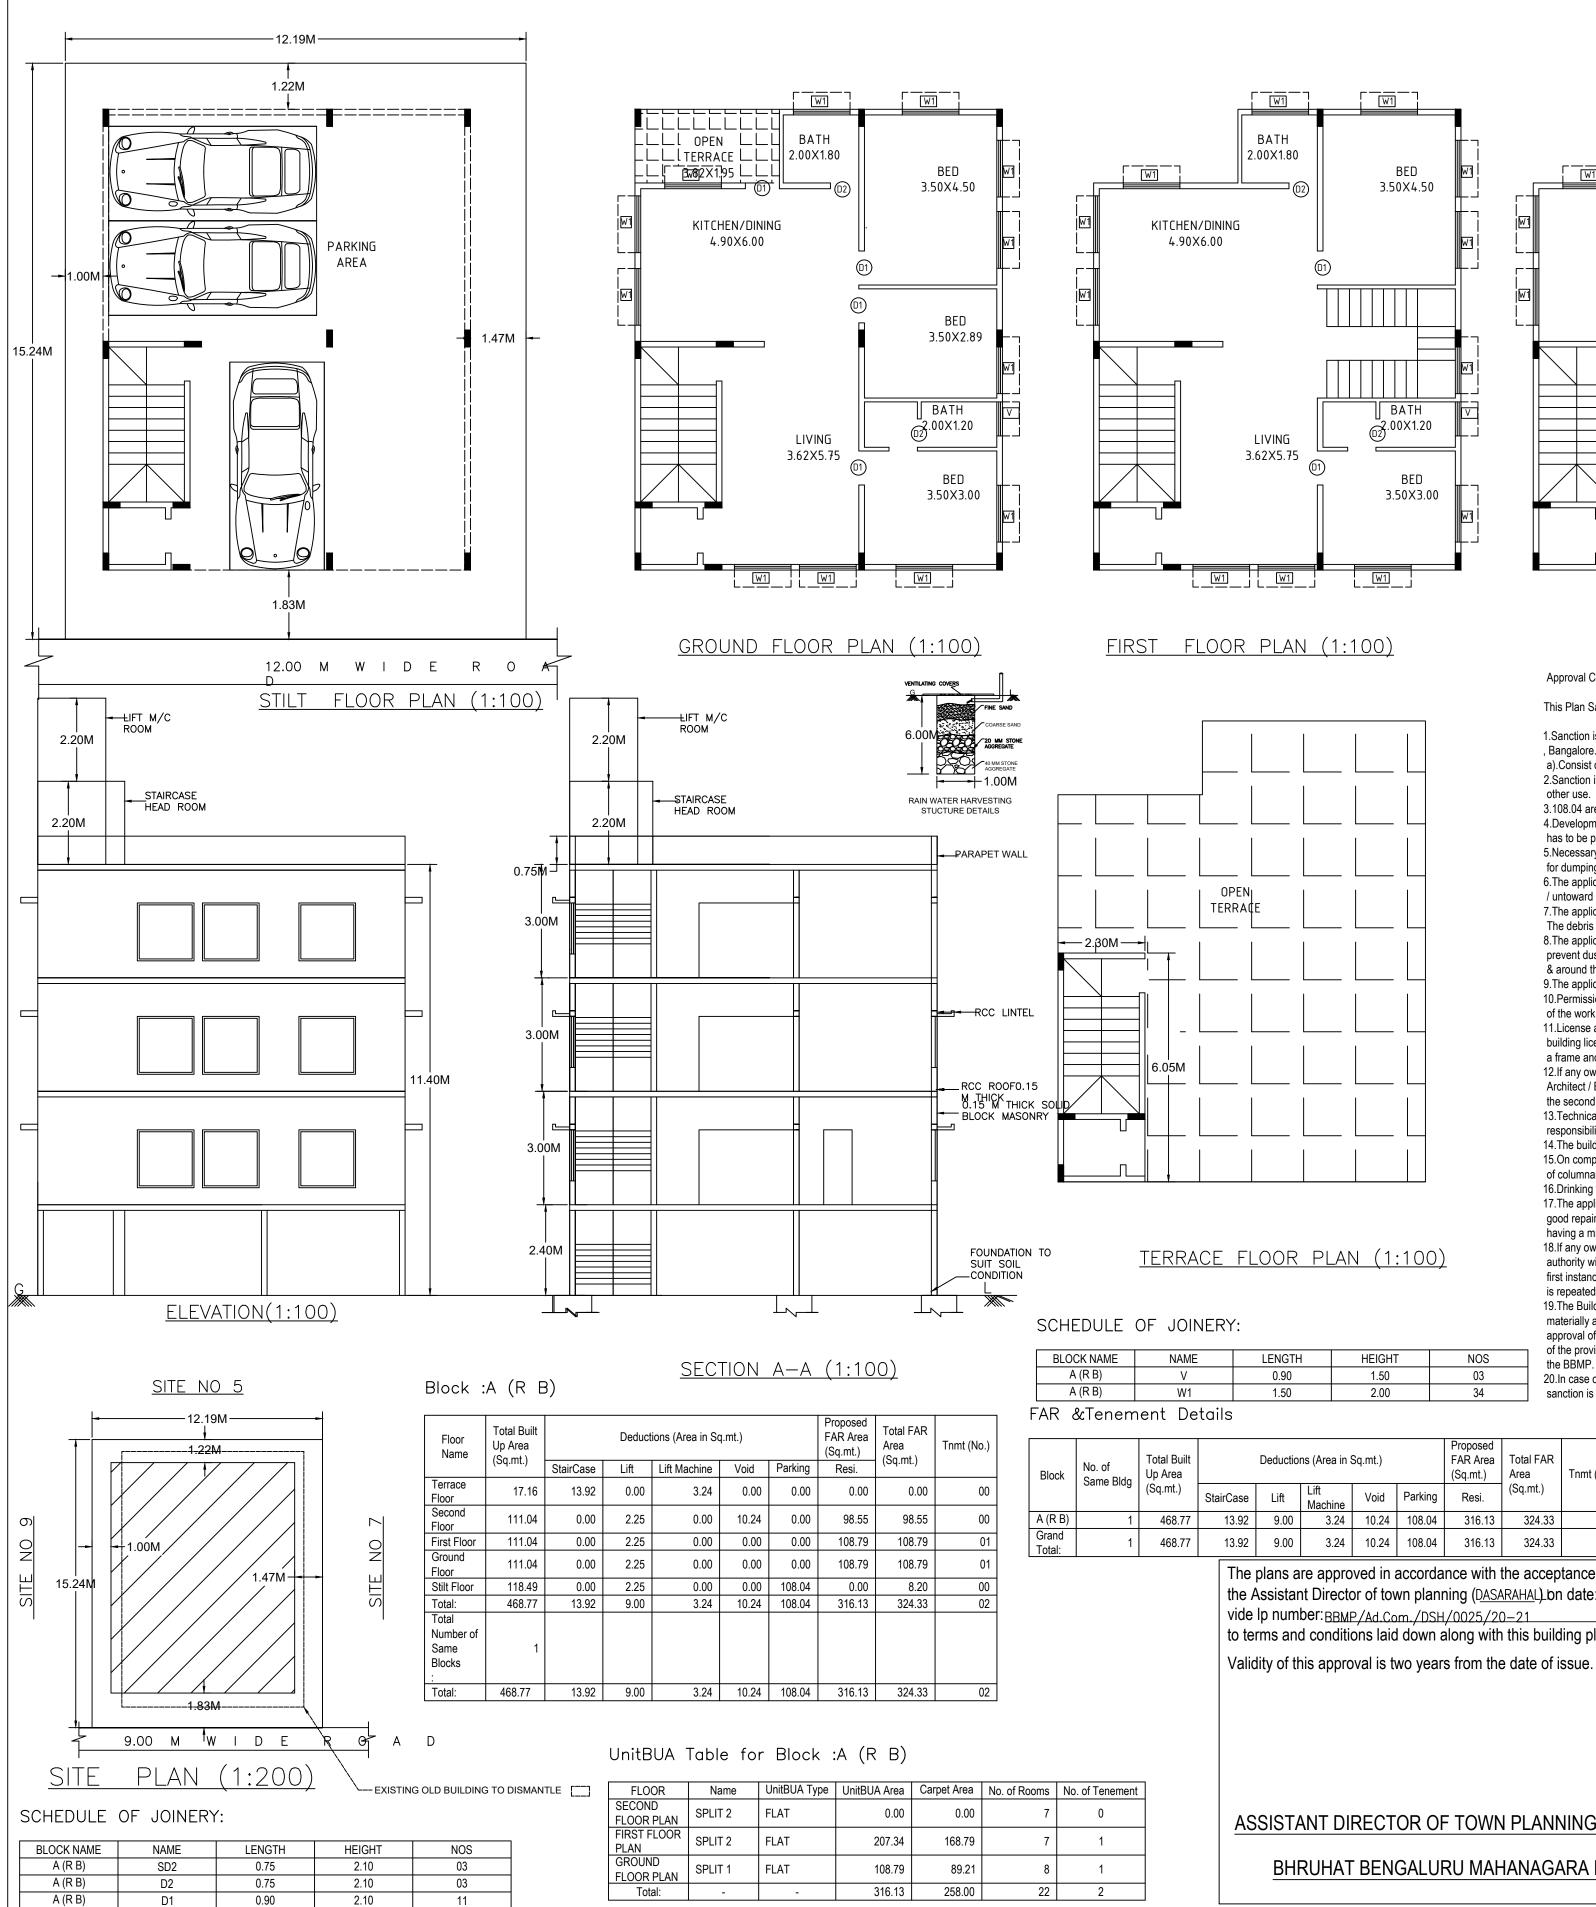

|          | AREA STATEME                              | NT (BBMP)                                                                  |            |                                         | N DATE: 01/11/201                                  | 18                      |        |          |                            |  |  |
|----------|-------------------------------------------|----------------------------------------------------------------------------|------------|-----------------------------------------|----------------------------------------------------|-------------------------|--------|----------|----------------------------|--|--|
|          | PROJECT DETA                              | L:                                                                         |            | VERGIO                                  |                                                    |                         |        |          |                            |  |  |
|          | Authority: BBMP                           |                                                                            |            | Plot Use                                | Plot Use: Residential                              |                         |        |          |                            |  |  |
|          | Inward_No:                                |                                                                            |            | Plot Sub                                | Use: Plotted Resi d                                | evelopment              |        |          |                            |  |  |
|          | BBMP/Ad.Com./E<br>Application Type:       |                                                                            | ai         |                                         | e Zone: Residential                                | •                       |        |          |                            |  |  |
|          | Proposal Type: B                          |                                                                            | -          |                                         |                                                    | (Main)                  |        |          |                            |  |  |
|          | Nature of Sanctio                         | -                                                                          | 11         |                                         | Plot No.: 08<br>o. (As per Khata Ex                | tract): 131/            |        |          |                            |  |  |
|          | Location: Ring-III                        | n: new                                                                     |            |                                         | Street of the prope                                | ,                       |        |          | DII                        |  |  |
| l        | Building Line Spe                         | cified as ner 7 R                                                          | ΝΔ         | Locality                                |                                                    |                         |        |          | itto                       |  |  |
| <b>J</b> | Zone: Dasarahall                          | -                                                                          |            |                                         |                                                    |                         |        |          |                            |  |  |
| N.       | Ward: Ward-015                            |                                                                            |            |                                         |                                                    |                         |        |          |                            |  |  |
|          | Planning District:                        | 303-Makali                                                                 |            |                                         |                                                    |                         |        |          |                            |  |  |
|          | AREA DETAILS:                             |                                                                            |            |                                         |                                                    |                         |        |          | SQ.M1                      |  |  |
|          | AREA OF PLO                               | C (Minimum)                                                                |            | (A)                                     |                                                    |                         |        |          | 185.7                      |  |  |
|          | NET AREA OF                               | · · · ·                                                                    |            | (A-Dedu                                 | ctions)                                            |                         |        |          | 185.7                      |  |  |
|          | COVERAGE CI                               |                                                                            |            | (,,,,,,,,,,,,,,,,,,,,,,,,,,,,,,,,,,,,,, |                                                    | I                       |        |          | 103.1                      |  |  |
|          |                                           | rmissible Coverage                                                         | ne area (7 | 75.00 %)                                |                                                    |                         |        |          | 139.3                      |  |  |
|          |                                           |                                                                            |            | ,                                       |                                                    |                         | 118.49 |          |                            |  |  |
|          |                                           | Proposed Coverage Area (63.78 %)<br>Achieved Net coverage area ( 63.78 % ) |            |                                         |                                                    |                         |        |          |                            |  |  |
|          |                                           | lance coverage a                                                           | 0          | · /                                     |                                                    |                         |        |          | 118.4<br>20.8              |  |  |
|          | FAR CHECK                                 |                                                                            |            | ,                                       |                                                    |                         |        |          |                            |  |  |
|          |                                           | rmissible F.A.R. a                                                         | as per zor | ning regulation 2                       | 015 ( 1.75 )                                       |                         |        |          | 325.                       |  |  |
|          | Ad                                        |                                                                            | 0.00       |                                         |                                                    |                         |        |          |                            |  |  |
|          | All                                       |                                                                            | 0.00       |                                         |                                                    |                         |        |          |                            |  |  |
|          | Pro                                       |                                                                            | 0.00       |                                         |                                                    |                         |        |          |                            |  |  |
|          | То                                        |                                                                            | 325.11     |                                         |                                                    |                         |        |          |                            |  |  |
|          | Re                                        |                                                                            | 316.13     |                                         |                                                    |                         |        |          |                            |  |  |
|          | Pro                                       |                                                                            | 324.33     |                                         |                                                    |                         |        |          |                            |  |  |
|          | Ac                                        | hieved Net FAR A                                                           | Area ( 1.7 | 5)                                      |                                                    |                         |        |          | 324.3                      |  |  |
|          | Ba                                        | lance FAR Area (                                                           | 0.00)      |                                         |                                                    |                         |        |          | 0.7                        |  |  |
|          | BUILT UP ARE                              | A CHECK                                                                    |            |                                         |                                                    |                         |        |          |                            |  |  |
|          |                                           | posed BuiltUp A                                                            |            |                                         |                                                    |                         |        |          | 468.7                      |  |  |
|          | Ac                                        | hieved BuiltUp Ar                                                          | rea        |                                         |                                                    |                         |        |          | 468.7                      |  |  |
| Payment  | l Date : 06/11/2020<br>Details<br>Challan | ) 5:53:22 PM                                                               | ł          | I                                       | 1                                                  | Transaction             |        |          |                            |  |  |
| Sr No.   | Number                                    | Numbe                                                                      |            | Amount (INR)                            | Payment Mode                                       | Number                  | Payme  | ent Date | Remark                     |  |  |
| 1        | BBMP/2785/CH/20-21 BBMP/2785/CH/20-21     |                                                                            | 2124       | Online                                  | 10463518483                                        | 63518483 06/05<br>10:36 |        | -        |                            |  |  |
|          | No.                                       |                                                                            |            | Head                                    |                                                    | Amount (INR)            | Rei    | mark     |                            |  |  |
|          | 1                                         |                                                                            | S          | Scrutiny Fee                            |                                                    | 2124                    |        | -        |                            |  |  |
|          | Blo                                       | ock USE/                                                                   | /SUB       | USE Dete                                | ails                                               |                         |        |          |                            |  |  |
|          | Block Name Block Us                       |                                                                            |            | ock Use                                 | Block SubUse                                       | Block Structure         |        |          | Block Land Use<br>Category |  |  |
|          |                                           | A (R B) Resident                                                           |            |                                         | Plotted Resi<br>development Bldg upto 11.5 mt. Ht. |                         |        |          | R                          |  |  |
|          | Re                                        | quired P                                                                   | arkin      | g(Table                                 | 7a)                                                |                         |        |          |                            |  |  |

| Block   | Туре        | SubUse                      | Area     | Units |       | Car        |       |       |
|---------|-------------|-----------------------------|----------|-------|-------|------------|-------|-------|
| Name    | туре        |                             | (Sq.mt.) | Reqd. | Prop. | Reqd./Unit | Reqd. | Prop. |
| A (R B) | Residential | Plotted Resi<br>development | 50 - 225 | 1     | -     | 1          | 2     | -     |
|         | Total :     |                             | -        | -     | -     | -          | 2     | 3     |

Parking Check (Table 7b)

| Vehicle Type  | Re                | eqd.  | Achieved |               |  |  |
|---------------|-------------------|-------|----------|---------------|--|--|
|               | No. Area (Sq.mt.) |       | No.      | Area (Sq.mt.) |  |  |
| Car           | 2                 | 27.50 | 3        | 41.25         |  |  |
| Total Car     | 2                 | 27.50 | 3        | 41.25         |  |  |
| TwoWheeler    | -                 | 13.75 | 0        | 0.00          |  |  |
| Other Parking | -                 | -     | -        | 66.79         |  |  |
| Total 41.25   |                   |       | 108.04   |               |  |  |